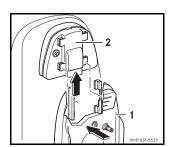

#### Fitting the mobile telephone cradle

2

Press the cradle (1) into the catches of the bracket (2) and push it upwards until it audibly engages.