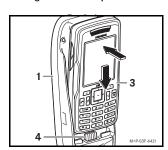

## Inserting the mobile telephone

Press the mobile telephone (3) onto the connector (4) and engage the upper part in the cradle (1) as shown. The mobile telephone changes to hands-free mode and a message appears in the display of the mobile telephone (please refer to the operating instructions of the mobile telephone). If this is not the case, remove the mobile telephone and re-insert if.