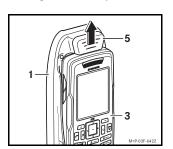

#### Removing the mobile telephone

3

Slide the locking tab (5) upwards and remove the mobile telephone (3) from the cradle (1).