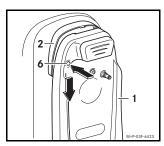

#### Fitting the mobile telephone cradle

2

Press the cradle (1) into the catches of the bracket (2) and push it upwards until it audibly engages.

# Detaching the mobile telephone cradle

1. Remove the mobile telephone from the cradle (see above).

2. Press the release button (6), slide the cradle (1) downwards and remove it from the bracket (2).