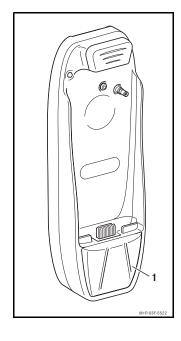

# Mercedes-Benz

#### Accessories

### **Installation Instructions**

Mobile telephone cradle Siemens S 75





#### Validity

These installation instructions are valid for vehicles with a

- mobile phone fitting with interface (code 386) or
- Mercedes-Benz mobile phone (code 388) or
- Mercedes-Benz hands-free system for the multi-function steering wheel

in conjunction with a Siemens S 75 mobile telephone.

#### Parts included

• (1) Mobile telephone cradle

#### Notes

Please contact a qualified specialist workshop if you encounter difficulties when fitting the mobile telephone cradle.

Mercedes-Benz recommends that you use a Mercedes-Benz Service Centre for this purpose.

The manufacturer reserves the right to change technical details from those shown in the illustrations contained in these installation instructions.

These installation instructions also refer to the vehicle's Owner's Manual