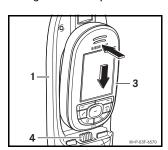

# Inserting the mobile telephone

Press the mobile telephone (3) onto the connector (4) and engage the upper part in the cradle (1) as shown.