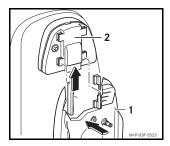

# Fitting the mobile telephone cradle

Press the cradle (1) into the catches of the bracket (2) and push it upwards until it audibly engages.