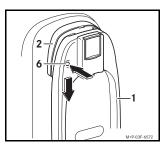

#### Detaching the mobile telephone cradle

1. Take the mobile telephone out of the cradle.

2. Press the release button (6), slide the cradle (1) downwards and remove it from the bracket (2).