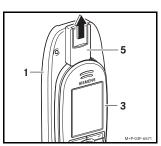

# Removing the mobile telephone

Slide the locking tab (5) upwards and remove the mobile telephone (3) from the cradle (1).